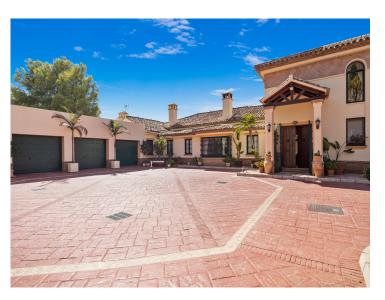

## Property Description

This traditional quality villa is beautifully situated within the Marbella Club Golf Resort, offering south to west facing orientation with stunning views of the sea, mountains, and golf course. It enjoys a quiet and private location, yet remains conveniently close to the golf club house and is approximately a 15-minute drive to the beach and all amenities.

As you approach the house, you'll find a driveway leading down to the entrance. Upon entering, there's a welcoming hallway that leads to a spacious living area with high ceilings and a fireplace, creating a cozy atmosphere. Adjacent to the living area is a formal dining room also featuring a fireplace. The fully fitted kitchen comes with a breakfast corner, storage space, and a laundry area.

Moving to the first floor, you'll find the master bedroom suite, complete with a separate dressing

area and terraces offering breathtaking views.

On the lower floor, there's a wine cellar and ample space that could be utilized for various purposes such as an entertainment area, cinema, or additional bedroom. The property also includes a garage with space for three cars.