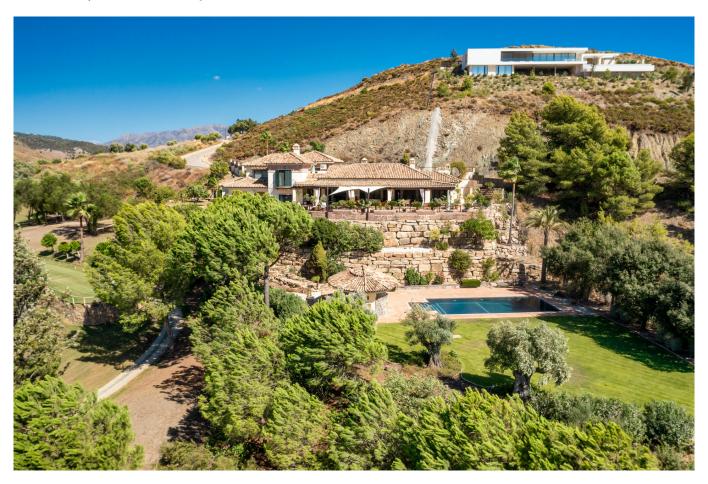

## Property Description

This traditional quality villa is beautifully situated within the Marbella Club Golf Resort, offering south to west facing orientation with stunning views of the sea, mountains, and golf course. It enjoys a quiet and private location, yet remains conveniently close to the golf club house and is approximately a 15-minute drive to the beach and all amenities.

Outside, just a few steps from the main floor, you'll discover mature gardens and a private pool area, perfect for enjoying the sunny climate and tranquil surroundings. Overall, this villa offers the perfect setting for a family home.