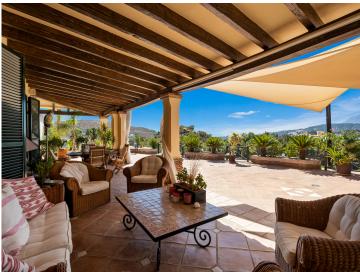

From the living area, there's direct access to both covered and open terraces, ideal for outdoor dining and relaxation. The villa boasts three large guest bedrooms, each with its own en suite bathroom, as well as a guest toilet for added convenience.

Outside, just a few steps from the main floor, you'll discover mature gardens and a private pool area, perfect for enjoying the sunny climate and tranquil surroundings. Overall, this villa offers the perfect setting for a family home.