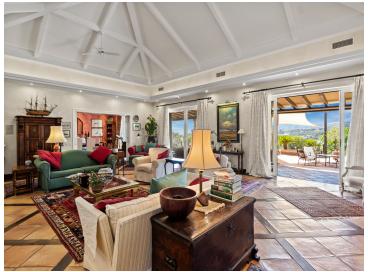

As you approach the house, you'll find a driveway leading down to the entrance. Upon entering, there's a welcoming hallway that leads to a spacious living area with high ceilings and a fireplace, creating a cozy atmosphere. Adjacent to the living area is a formal dining room also featuring a fireplace. The fully fitted kitchen comes with a breakfast corner, storage space, and a laundry area.