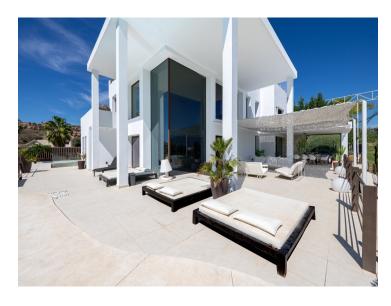

## Property Description

Situated in the prestigious La Alqueria neighborhood, this amazing villa is a modern golf-front home with stunning sea and La Concha Mountain views. This light-filled eight-bedroom villa presents a lucrative holiday rental opportunity. Built over four levels, it features open living areas boasting breathtaking views of the Mediterranean, first-line to Atalaya Golf and Country Club. The main level offers spacious living areas, including a supplementary "dirty kitchen" and two ensuite bedrooms. On the first floor, you find the main suite and another double bedroom, which share a luxurious bathroom. The ground level features more ensuite bedrooms, a staff accommodation area, fully equipped gym, cinema room, and games room with a bar. This lovely villa boasts a range of covered and uncovered terraces, perfect for relaxation and entertainment. The heated lagoon-style pool, jacuzzi, and barbecue area create a stunning setting for outdoor enjoyment, complemented by the solarium boasting panoramic views. The home features a lift servicing all levels, safes in all bedrooms, air conditioning, video entry, alarm system, spacious garage for two to three cars, laundry, and a storage room.