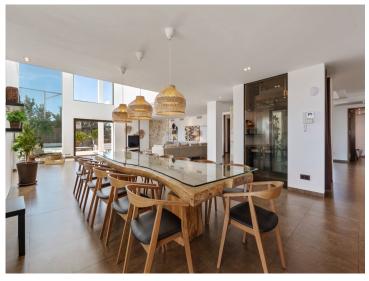

## Property Description

Situated in the prestigious La Alqueria neighborhood, this amazing villa is a modern golf-front home with stunning sea and La Concha Mountain views. This light-filled eight-bedroom villa presents a lucrative holiday rental opportunity. Built over four levels, it features open living areas boasting breathtaking views of the Mediterranean, first-line to Atalaya Golf and Country Club. The main level offers spacious living areas, including a supplementary "dirty kitchen" and two ensuite bedrooms. On the first floor, you find the main suite and another double bedroom, which share a luxurious bathroom. The ground level features more ensuite bedrooms, a staff accommodation area, fully equipped gym, cinema room, and games room with a bar. This lovely villa boasts a range of covered and uncovered terraces, perfect for relaxation and entertainment. The heated lagoon-style pool, jacuzzi, and barbecue area create a stunning setting for outdoor enjoyment, complemented by the solarium boasting panoramic views. The home features a lift servicing all levels, safes in all bedrooms, air conditioning, video entry, alarm system, spacious garage for two to three cars, laundry, and a storage room.