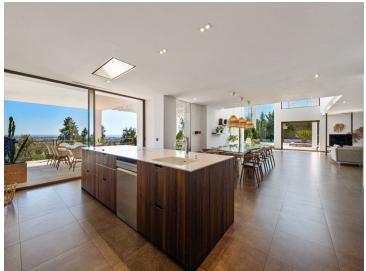

## Property Description

Situated in the prestigious La Alqueria neighborhood, this amazing villa is a modern golf-front home with stunning sea and La Concha Mountain views. This light-filled eight-bedroom villa presents a lucrative holiday rental opportunity. Built over four levels, it features open living areas boasting breathtaking views of the Mediterranean, first-line to Atalaya Golf and Country Club. The main level offers spacious living areas, including a supplementary "dirty kitchen" and two ensuite bedrooms. On the first floor, you find the main suite and another double bedroom, which share a luxurious bathroom. The ground level features more ensuite bedrooms, a staff accommodation area, fully equipped gym, cinema room, and games room with a bar. This lovely villa boasts a range of covered and uncovered terraces, perfect for relaxation and entertainment. The heated lagoon-style pool, jacuzzi, and barbecue area create a stunning setting for outdoor enjoyment, complemented by the solarium boasting panoramic views. The home features a lift servicing all levels, safes in all bedrooms, air conditioning, video entry, alarm system, spacious garage for two to three cars, laundry, and a storage room.