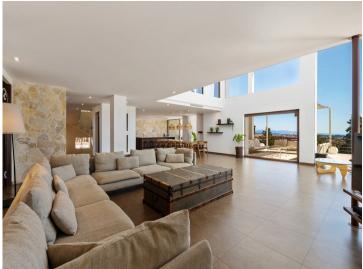

## Property Description

Situated in the prestigious La Alqueria neighborhood, this amazing villa is a modern golf-front home with stunning sea and La Concha Mountain views. This light-filled eight-bedroom villa presents a lucrative holiday rental opportunity. Built over four levels, it features open living areas boasting breathtaking views of the Mediterranean, first-line to Atalaya Golf and Country Club. The main level offers spacious living areas, including a supplementary "dirty kitchen" and two ensuite bedrooms. On the first floor, you find the main suite and another double bedroom, which share a luxurious bathroom. The ground level features more ensuite bedrooms, a staff accommodation area, fully equipped gym, cinema room, and games room with a bar. This lovely villa boasts a range of covered and uncovered terraces, perfect for relaxation and entertainment. The heated lagoon-style pool, jacuzzi, and barbecue area create a stunning setting for outdoor enjoyment, complemented by the solarium boasting panoramic views. The home features a lift servicing all levels, safes in all bedrooms, air conditioning, video entry, alarm system, spacious garage for two to three cars, laundry, and a storage room.