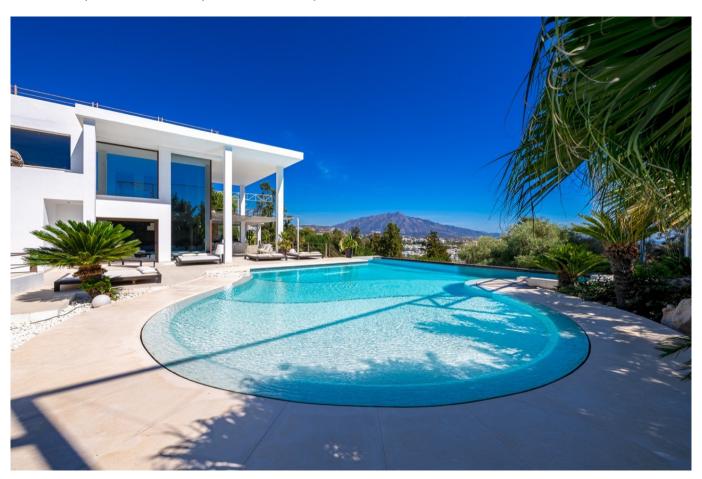

## Property Description

Situated in the prestigious La Alqueria neighborhood, this amazing villa is a modern golf-front home with stunning sea and La Concha Mountain views. This light-filled eight-bedroom villa presents a lucrative holiday rental opportunity. Built over four levels, it features open living areas boasting breathtaking views of the Mediterranean, first-line to Atalaya Golf and Country Club. The main level offers spacious living areas, including a supplementary "dirty kitchen" and two ensuite bedrooms. On the first floor, you find the main suite and another double bedroom, which share a luxurious bathroom. The ground level features more ensuite bedrooms, a staff accommodation area, fully equipped gym, cinema room, and games room with a bar. This lovely villa boasts a range of covered and uncovered terraces, perfect for relaxation and entertainment. The heated lagoon-style pool, jacuzzi, and barbecue area create a stunning setting for outdoor enjoyment, complemented by the solarium boasting panoramic views. The home features a lift servicing all levels, safes in all bedrooms, air conditioning, video entry, alarm system, spacious garage for two to three cars, laundry, and a storage room.

This beautiful property offers a unique blend of modern luxury and natural beauty just above the

This beautiful property offers a unique blend of modern luxury and natural beauty just above the New Golden Mile, only a stone's throw from the vibrancy of Marbella and Estepona. The perfect

choice whether you're looking for your dream home or a lucrative rental investment.