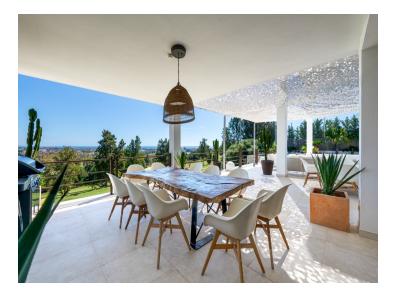

## Property Description

Situated in the prestigious La Alqueria neighborhood, this amazing villa is a modern golf-front home with stunning sea and La Concha Mountain views. This light-filled eight-bedroom villa presents a lucrative holiday rental opportunity. Built over four levels, it features open living areas boasting breathtaking views of the Mediterranean, first-line to Atalaya Golf and Country Club. The main level offers spacious living areas, including a supplementary "dirty kitchen" and two ensuite bedrooms. On the first floor, you find the main suite and another double bedroom, which share a luxurious bathroom. The ground level features more ensuite bedrooms, a staff accommodation area, fully equipped gym, cinema room, and games room with a bar. This lovely villa boasts a range of covered and uncovered terraces, perfect for relaxation and entertainment. The heated lagoon-style pool, jacuzzi, and barbecue area create a stunning setting for outdoor enjoyment, complemented by the solarium boasting panoramic views. The home features a lift servicing all levels, safes in all bedrooms, air conditioning, video entry, alarm system, spacious garage for two to three cars, laundry, and a storage room.