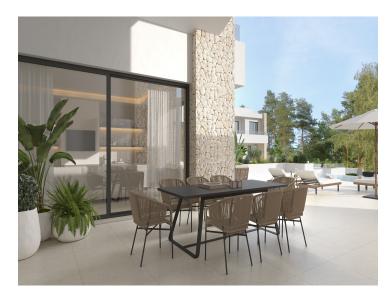

## Property Description

Year-round Mediterranean sunlight floods the interiors through sliding windows, opening to maximize the covetable indoors-outdoors lifestyle for which this area of Southern Spain is famous. The downstairs open-plan design enjoys a spacious, airy ambience, with the lounge area leading into a luxuriously equipped kitchen with dining area. The sleeping quarters are found upstairs, with generous-sized rooms, fitted wardrobes and large-scale windows framing inviting views. The master-suite windows open onto a private terrace, while the ensuite bathroom is equipped with high-quality fixtures and a walk-in rainfall shower. Modern Andalusian luxury living with windows from floor to ceiling, heated floors, indoor private garage with access straight into your living area.

Shared outdoor spaces promote connection among residents. Thoughtfully designed for interaction and relaxation, they're complemented by a children's recreation area. The complex will provide exclusive tranquil spaces featuring a forest-like garden, a dedicated space for yoga enthusiasts, or a quiet corner for relaxation with a firepit and sitting area. All of this aimed at providing a feeling of community, all while preserving the privacy of your personal home retreat.