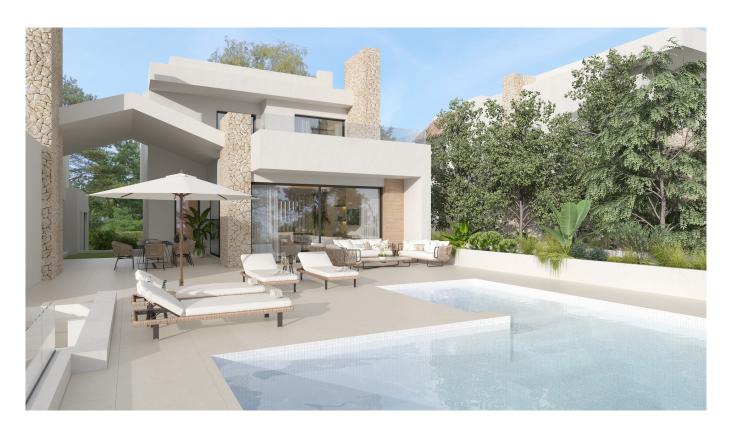

## Villa for sale in San Pedro de Alcantara, Costa del Sol

5 Bedrooms | 4 Bathrooms | 469 m² Interior | 258 m² Terraces | Garage Yes | Garden Yes | Pool Yes |

## Property Description

Year-round Mediterranean sunlight floods the interiors through sliding windows, opening to maximize the covetable indoors-outdoors lifestyle for which this area of Southern Spain is famous. The downstairs open-plan design enjoys a spacious, airy ambience, with the lounge area leading into a luxuriously equipped kitchen with dining area. The sleeping quarters are found upstairs, with generous-sized rooms, fitted wardrobes and large-scale windows framing inviting views. The master-suite windows open onto a private terrace, while the ensuite bathroom is equipped with high-quality fixtures and a walk-in rainfall shower. Modern Andalusian luxury living with windows from floor to ceiling, heated floors, indoor private garage with access straight into your living area.