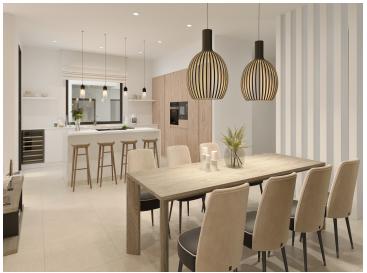

## Property Description

Year-round Mediterranean sunlight floods the interiors through sliding windows, opening to maximize the covetable indoors-outdoors lifestyle for which this area of Southern Spain is famous. The downstairs open-plan design enjoys a spacious, airy ambience, with the lounge area leading into a luxuriously equipped kitchen with dining area. The sleeping quarters are found upstairs, with generous-sized rooms, fitted wardrobes and large-scale windows framing inviting views. The master-suite windows open onto a private terrace, while the ensuite bathroom is equipped with high-quality fixtures and a walk-in rainfall shower. Modern Andalusian luxury living with windows from floor to ceiling, heated floors, indoor private garage with access straight into your living area.