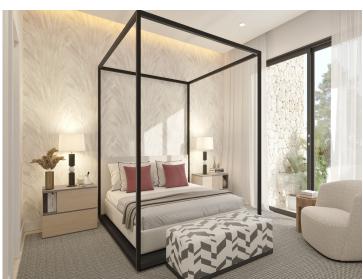

## Property Description

Year-round Mediterranean sunlight floods the interiors through sliding windows, opening to maximize the covetable indoors-outdoors lifestyle for which this area of Southern Spain is famous. The downstairs open-plan design enjoys a spacious, airy ambience, with the lounge area leading into a luxuriously equipped kitchen with dining area. The sleeping quarters are found upstairs, with generous-sized rooms, fitted wardrobes and large-scale windows framing inviting views. The master-suite windows open onto a private terrace, while the ensuite bathroom is equipped with high-quality fixtures and a walk-in rainfall shower. Modern Andalusian luxury living with windows from floor to ceiling, heated floors, indoor private garage with access straight into your living area.