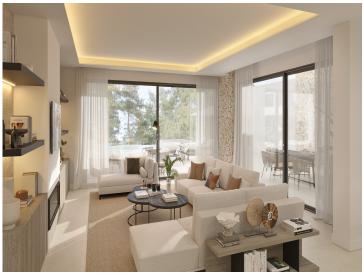

## Property Description

Year-round Mediterranean sunlight floods the interiors through sliding windows, opening to maximize the covetable indoors-outdoors lifestyle for which this area of Southern Spain is famous. The downstairs open-plan design enjoys a spacious, airy ambience, with the lounge area leading into a luxuriously equipped kitchen with dining area. The sleeping quarters are found upstairs, with generous-sized rooms, fitted wardrobes and large-scale windows framing inviting views. The master-suite windows open onto a private terrace, while the ensuite bathroom is equipped with high-quality fixtures and a walk-in rainfall shower. Modern Andalusian luxury living with windows from floor to ceiling, heated floors, indoor private garage with access straight into your living area.