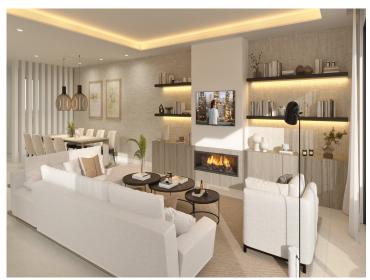

## Property Description

Year-round Mediterranean sunlight floods the interiors through sliding windows, opening to maximize the covetable indoors-outdoors lifestyle for which this area of Southern Spain is famous. The downstairs open-plan design enjoys a spacious, airy ambience, with the lounge area leading into a luxuriously equipped kitchen with dining area. The sleeping quarters are found upstairs, with generous-sized rooms, fitted wardrobes and large-scale windows framing inviting views. The master-suite windows open onto a private terrace, while the ensuite bathroom is equipped with high-quality fixtures and a walk-in rainfall shower. Modern Andalusian luxury living with windows from floor to ceiling, heated floors, indoor private garage with access straight into your living area.