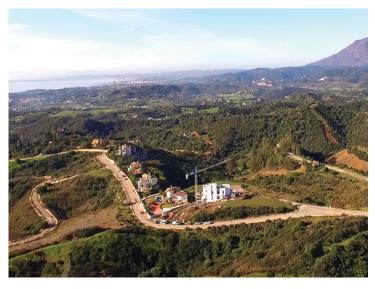

## **Property Description**

LUXURY VILLA PLOT Plot Size: 2,333 m2

Max Build: 500 m2 plus basement and porches

Unique elevated large plot with unobstructed panoramic, south-western sea view to Gibraltar and Morocco and mountains. Close to beach (2km), great restaurants, supermarkets, hospital, schools etc. La Panera on the New Golden Mile between San Pedro and Estepona is a beautiful and peaceful area, only 10 to 12 minutes from Puerto Banus. High quality urbanisation with luxury villas. All services are in place and the building licenses are in place.