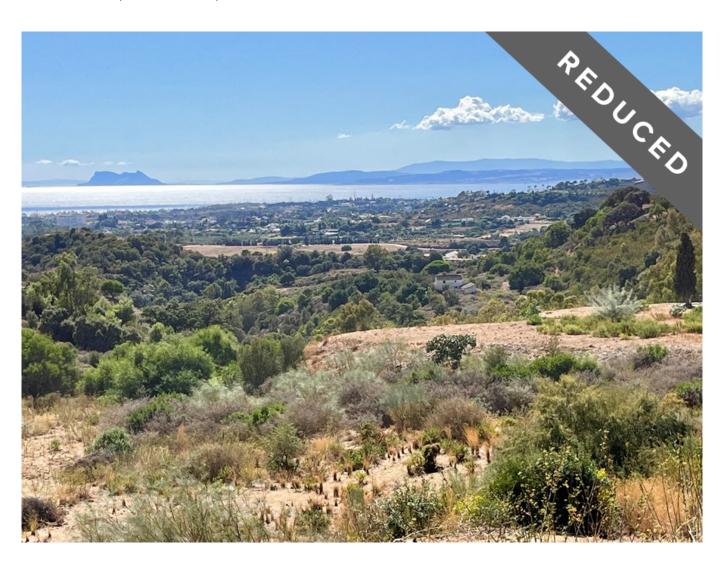

## **Property Description**

LUXURY VILLA PLOT Plot Size: 2,333 m2

Max Build: 500 m2 plus basement and porches

Unique elevated large plot with unobstructed panoramic, south-western sea view to Gibraltar and Morocco and mountains. Close to beach (2km), great restaurants, supermarkets, hospital, schools etc. La Panera on the New Golden Mile between San Pedro and Estepona is a beautiful and peaceful area, only 10 to 12 minutes from Puerto Banus. High quality urbanisation with luxury villas. All services are in place and the building licenses are in place.