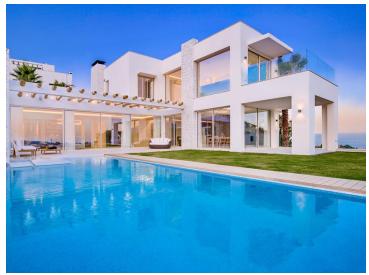

## **Property Description**

LUXURY VILLA PLOT Plot Size: 2,333 m2

Max Build: 500 m2 plus basement and porches

Unique elevated large plot with unobstructed panoramic, south-western sea view to Gibraltar and Morocco and mountains. Close to beach (2km), great restaurants, supermarkets, hospital, schools etc. La Panera on the New Golden Mile between San Pedro and Estepona is a beautiful and peaceful area, only 10 to 12 minutes from Puerto Banus. High quality urbanisation with luxury villas. All services are in place and the building licenses are in place.