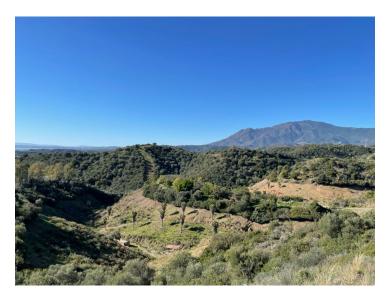

## **Property Description**

LUXURY VILLA PLOT Plot Size: 2,333 m2

Max Build: 500 m2 plus basement and porches

Unique elevated large plot with unobstructed panoramic, south-western sea view to Gibraltar and Morocco and mountains. Close to beach (2km), great restaurants, supermarkets, hospital, schools etc. La Panera on the New Golden Mile between San Pedro and Estepona is a beautiful and peaceful area, only 10 to 12 minutes from Puerto Banus. High quality urbanisation with luxury villas. All services are in place and the building licenses are in place.