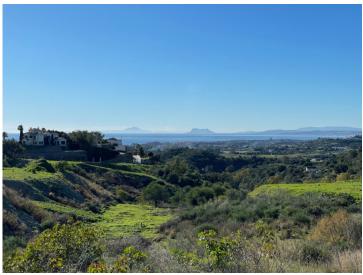

## **Property Description**

LUXURY VILLA PLOT Plot Size: 2,333 m2

Max Build: 500 m2 plus basement and porches

Unique elevated large plot with unobstructed panoramic, south-western sea view to Gibraltar and Morocco and mountains. Close to beach (2km), great restaurants, supermarkets, hospital, schools etc. La Panera on the New Golden Mile between San Pedro and Estepona is a beautiful and peaceful area, only 10 to 12 minutes from Puerto Banus. High quality urbanisation with luxury villas. All services are in place and the building licenses are in place.