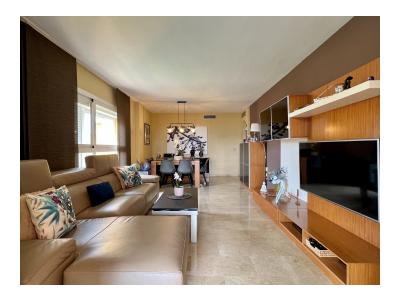

## **Property Description**

This stunning corner penthouse with roof terrace is located in the quiet complex of Atalaya Green. With 2 bedrooms and 2 bathrooms, this property offers a spacious living space of  $120\text{m}^2$ . The penthouse also features a  $30\text{m}^2$  terrace, perfect for enjoying the beautiful Mediterranean climate. This fantastic property is part of a gated community with communal amenities, including a pool and a garden. It also comes with a private garage, ensuring convenience and security. Inside the penthouse, you will find a designed fully fitted kitchen with all the necessary appliances, making it ideal for those who love to cook. The living area is equipped with hot and cold centralized air conditioning, ensuring comfort all year round. One of the highlights of this property is the large roof terrace /solarium, which provides a private outdoor space with panoramic views. It is the perfect spot to relax and soak up the sun. The penthouse also boasts a glazed-in terrace, creating an additional living area that can be enjoyed throughout the year. This corner unit offers sea, mountains, garden and pool views, creating a peaceful and serene atmosphere. Located close to