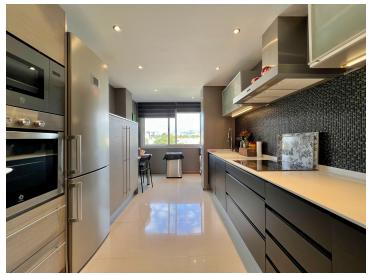

## **Property Description**

This stunning corner penthouse with roof terrace is located in the quiet complex of Atalaya Green. With 2 bedrooms and 2 bathrooms, this property offers a spacious living space of  $120\text{m}^2$ . The penthouse also features a  $30\text{m}^2$  terrace, perfect for enjoying the beautiful Mediterranean climate. This fantastic property is part of a gated community with communal amenities, including a pool and a garden. It also comes with a private garage, ensuring convenience and security. Inside the penthouse, you will find a designed fully fitted kitchen with all the necessary appliances, making it ideal for those who love to cook. The living area is equipped with hot and cold centralized air conditioning, ensuring comfort all year round. One of the highlights of this property is the large roof terrace /solarium, which provides a private outdoor space with panoramic views. It is the perfect spot to relax and soak up the sun. The penthouse also boasts a glazed-in terrace, creating an additional living area that can be enjoyed throughout the year. This corner unit offers sea, mountains, garden and pool views, creating a peaceful and serene atmosphere. Located close to