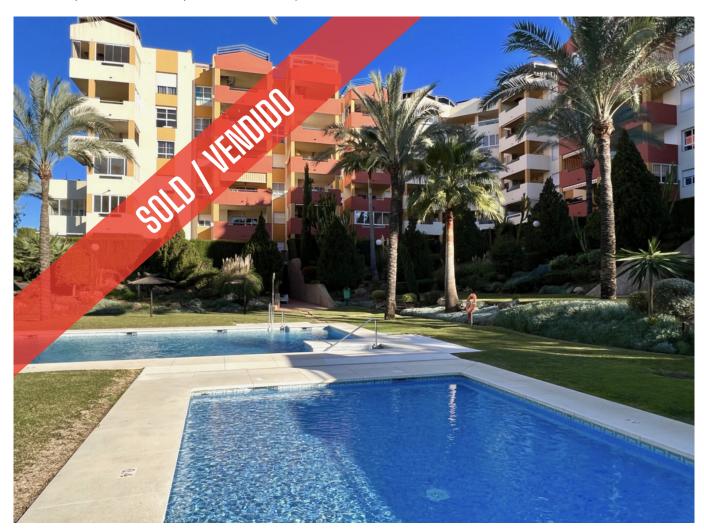

## Penthouse for sale in Estepona, Costa del Sol

2 Bedrooms | 2 Bathrooms | 120 m² Interior | 30 m² Terraces | Garage Yes | Garden Yes | Pool Yes € 355 IBI | € 98 Rubish tax | € 158 Community fees

## **Property Description**

This stunning corner penthouse with roof terrace is located in the quiet complex of Atalaya Green. With 2 bedrooms and 2 bathrooms, this property offers a spacious living space of  $120\text{m}^2$ . The penthouse also features a  $30\text{m}^2$  terrace, perfect for enjoying the beautiful Mediterranean climate. This fantastic property is part of a gated community with communal amenities, including a pool and a garden. It also comes with a private garage, ensuring convenience and security. Inside the penthouse, you will find a designed fully fitted kitchen with all the necessary appliances, making it ideal for those who love to cook. The living area is equipped with hot and cold centralized air conditioning, ensuring comfort all year round. One of the highlights of this property is the large roof terrace /solarium, which provides a private outdoor space with panoramic views. It is the perfect spot to relax and soak up the sun. The penthouse also boasts a glazed-in terrace, creating an additional living area that can be enjoyed throughout the year. This corner unit offers sea, mountains, garden and pool views, creating a peaceful and serene atmosphere. Located close to