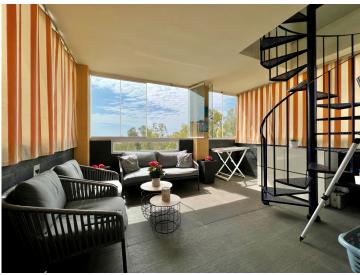

## **Property Description**

This stunning corner penthouse with roof terrace is located in the quiet complex of Atalaya Green. With 2 bedrooms and 2 bathrooms, this property offers a spacious living space of  $120\text{m}^2$ . The penthouse also features a  $30\text{m}^2$  terrace, perfect for enjoying the beautiful Mediterranean climate. This fantastic property is part of a gated community with communal amenities, including a pool and a garden. It also comes with a private garage, ensuring convenience and security. Inside the penthouse, you will find a designed fully fitted kitchen with all the necessary appliances, making it ideal for those who love to cook. The living area is equipped with hot and cold centralized air conditioning, ensuring comfort all year round. One of the highlights of this property is the large roof terrace /solarium, which provides a private outdoor space with panoramic views. It is the perfect spot to relax and soak up the sun. The penthouse also boasts a glazed-in terrace, creating an additional living area that can be enjoyed throughout the year. This corner unit offers sea, mountains, garden and pool views, creating a peaceful and serene atmosphere. Located close to