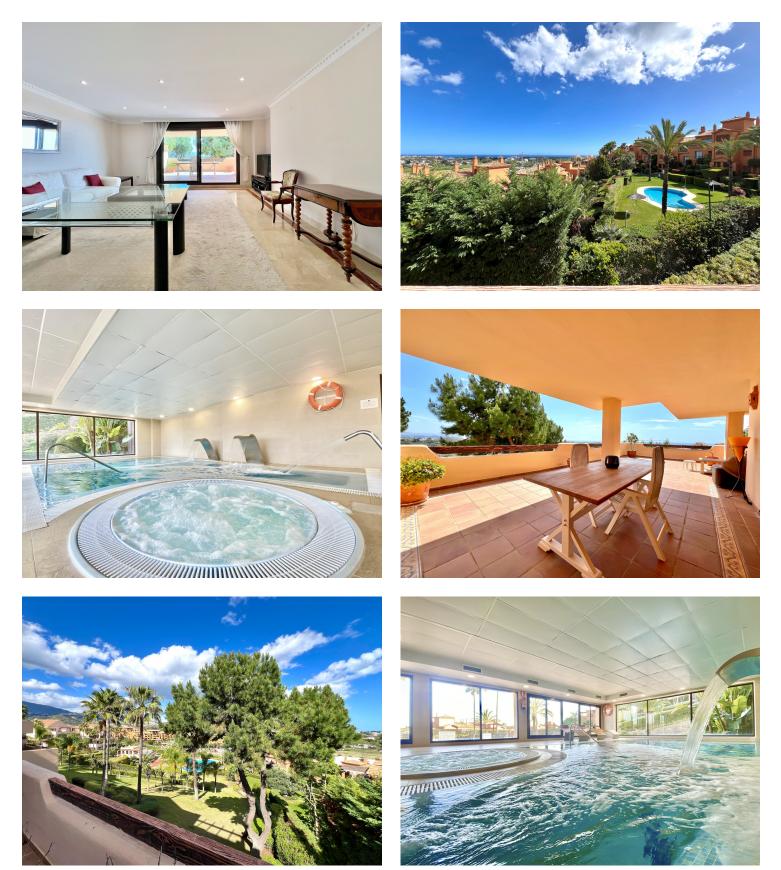

## **Property Description**

Large corner apartment facing southeast, enjoying beautiful views of the sea, communal gardens, and pool. It is an elevated ground floor with very large, covered terraces. The complex has good security and features a large swimming pool and beautiful gardens. It also offers a gym, a spa area with a heated pool, sauna, Turkish bath, and showers. The entrance hall leads to a large living/dining room with direct access to the terrace. The kitchen is well equipped and has a separate laundry patio. The master bedroom has direct access to the terrace and an en-suite bathroom. The second bedroom is equally spacious and has a separate bathroom. The property includes a garage and storage room accessible through a lift. The complex is very close to the Atalaya, El Paraíso and Guadalmina golf courses among several others. There is a bilingual school a few meters away as well as a large supermarket.