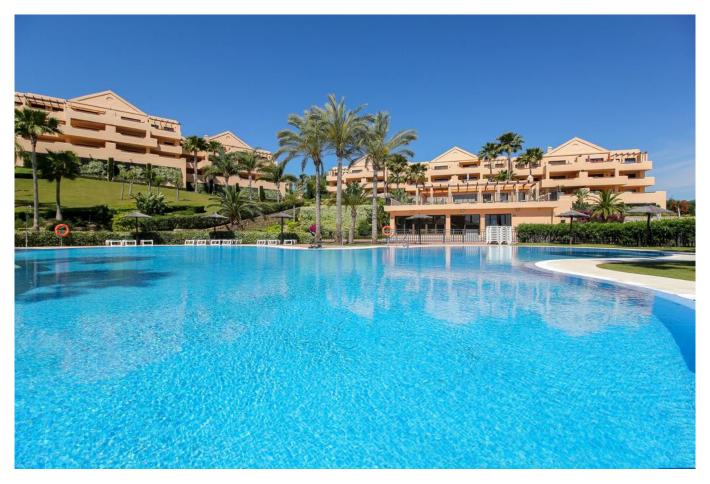

## **Property Description**

Large corner apartment facing southeast, enjoying beautiful views of the sea, communal gardens, and pool. It is an elevated ground floor with very large, covered terraces. The complex has good security and features a large swimming pool and beautiful gardens. It also offers a gym, a spa area with a heated pool, sauna, Turkish bath, and showers. The entrance hall leads to a large living/dining room with direct access to the terrace. The kitchen is well equipped and has a separate laundry patio. The master bedroom has direct access to the terrace and an en-suite bathroom. The second bedroom is equally spacious and has a separate bathroom. The property includes a garage and storage room accessible through a lift. The complex is very close to the Atalaya, El Paraíso and Guadalmina golf courses among several others. There is a bilingual school a few meters away as well as a large supermarket.